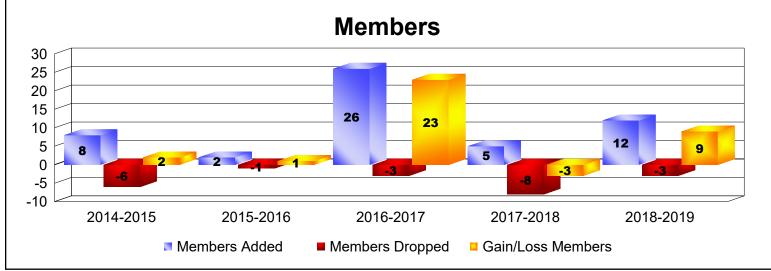

MBR0065 Page 1 of 3 10/23/2019 1:29:18PM

| Year      | New<br>Clubs | Dropped<br>Clubs | Gain/<br>Loss<br>Clubs | New<br>Members | Charter<br>Members | Reinstate<br>Members | Transfer<br>Members | Total<br>Member<br>Added | Total<br>Members<br>Dropped | Gain/<br>Loss<br>Members |
|-----------|--------------|------------------|------------------------|----------------|--------------------|----------------------|---------------------|--------------------------|-----------------------------|--------------------------|
| 2014-2015 | 0            | 0                | 0                      | 6              | 0                  | 2                    | 0                   | 8                        | -6                          | 2                        |
| 2015-2016 | 0            | 0                | 0                      | 2              | 0                  | 0                    | 0                   | 2                        | -1                          | 1                        |
| 2016-2017 | 0            | 0                | 0                      | 6              | 0                  | 0                    | 0                   | 6                        | -3                          | 3                        |
| 2016-2017 | 1            | 0                | 1                      | 0              | 20                 | 0                    | 0                   | 20                       | 0                           | 20                       |
| 2017-2018 | 0            | 0                | 0                      | 5              | 0                  | 0                    | 0                   | 5                        | -3                          | 2                        |
| 2017-2018 | 0            | 0                | 0                      | 0              | 0                  | 0                    | 0                   | 0                        | -5                          | -5                       |
| 2018-2019 | 0            | 0                | 0                      | 6              | 0                  | 0                    | 0                   | 6                        | -1                          | 5                        |
| 2018-2019 | 0            | 0                | 0                      | 5              | 0                  | 0                    | 1                   | 6                        | -2                          | 4                        |
| Average   | 0            | 0                | 0                      | 4              | 3                  | 0                    | 0                   | 7                        | -3                          | 4                        |