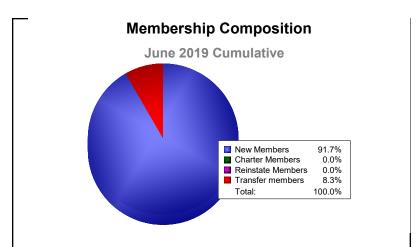

| -5                       |
| 2018-2019 | 0            | 0                | 0                      | 6              | 0                  | 0                    | 0                   | 6                        | -1                          | 5                        |
| 2018-2019 | 0            | 0                | 0                      | 5              | 0                  | 0                    | 1                   | 6                        | -2                          | 4                        |
| Average   | 0            | 0                | 0                      | 4              | 3                  | 0                    | 0                   | 7                        | -3                          | 4                        |





MBR0065 Page 2 of 3 10/23/2019 1:29:18PM





MBR0065 Page 3 of 3 10/23/2019 1:29:18PM