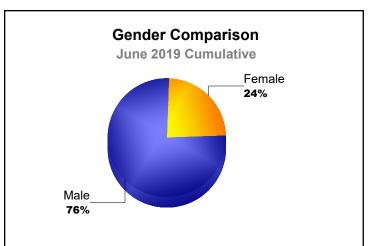

| -5                       |
| 2018-2019 | 0            | 0                | 0                      | 6              | 0                  | 0                    | 0                   | 6                        | -1                          | 5                        |
| 2018-2019 | 0            | 0                | 0                      | 5              | 0                  | 0                    | 1                   | 6                        | -2                          | 4                        |
| Average   | 0            | 0                | 0                      | 4              | 3                  | 0                    | 0                   | 7                        | -3                          | 4                        |





MBR0065 Page 2 of 3 10/23/2019 1:29:18PM





MBR0065 Page 3 of 3 10/23/2019 1:29:18PM