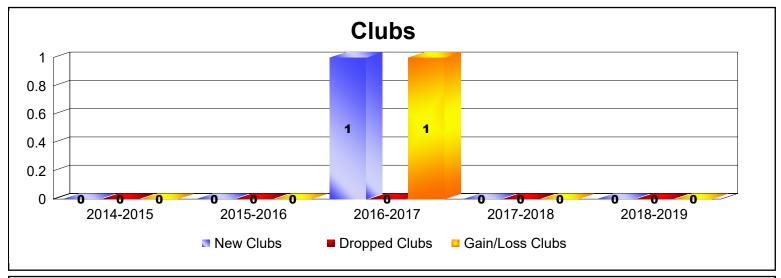

MBR0065 Page 1 of 3 10/23/2019 1:29:18PM

| Year      | New<br>Clubs | Dropped<br>Clubs | Gain/<br>Loss<br>Clubs | New<br>Members | Charter<br>Members | Reinstate<br>Members | Transfer<br>Members | Total<br>Member<br>Added | Total<br>Members<br>Dropped | Gain/<br>Loss<br>Members |
|-----------|--------------|------------------|------------------------|----------------|--------------------|----------------------|---------------------|--------------------------|-----------------------------|--------------------------|
| 2014-2015 | 0            | 0                | 0                      | 6              | 0                  | 2                    | 0                   | 8                        | -6                          | 2                        |
| 2015-2016 | 0            | 0                | 0                      | 2              | 0                  | 0                    | 0                   | 2                        | -1                          | 1                        |
| 2016-2017 | 0            | 0                | 0                      | 6              | 0                  | 0                    | 0                   | 6                        | -3                          | 3                        |
| 2016-2017 | 1            | 0                | 1                      | 0              | 20                 | 0                    | 0                   | 20                       | 0                           | 20                       |
| 2017-2018 | 0            | 0                | 0                      | 5              | 0                  | 0                    | 0                   | 5                        | -3                          | 2                        |
| 2017-2018 | 0            | 0                | 0                      | 0              | 0                  | 0                    | 0                   | 0                        | -5                          | -5                       |
| 2018-2019 | 0            | 0                | 0                      | 6              | 0                  | 0                    | 0                   | 6                        | -1                          | 5                        |
| 2018-2019 | 0            | 0                | 0                      | 5              | 0                  | 0                    | 1                   | 6                        | -2                          | 4                        |
| Average   | 0            | 0                | 0                      | 4              | 3                  | 0                    | 0                   | 7                        | -3                          | 4                        |