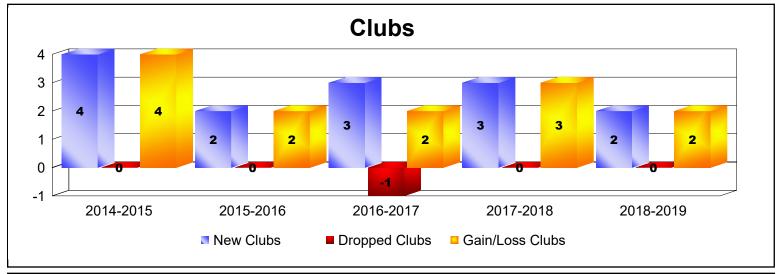

| Year      | New<br>Clubs | Dropped<br>Clubs | Gain/<br>Loss<br>Clubs | New<br>Members | Charter<br>Members | Reinstate<br>Members | Transfer<br>Members | Total<br>Member<br>Added | Total<br>Members<br>Dropped | Gain/<br>Loss<br>Members |
|-----------|--------------|------------------|------------------------|----------------|--------------------|----------------------|---------------------|--------------------------|-----------------------------|--------------------------|
| 2014-2015 | 4            | 0                | 4                      | 443            | 150                | 23                   | 1                   | 617                      | -203                        | 414                      |
| 2015-2016 | 2            | 0                | 2                      | 207            | 51                 | 7                    | 3                   | 268                      | -312                        | -44                      |
| 2016-2017 | 3            | -1               | 2                      | 285            | 101                | 7                    | 7                   | 400                      | -325                        | 75                       |
| 2017-2018 | 3            | 0                | 3                      | 229            | 78                 | 17                   | 5                   | 329                      | -275                        | 54                       |
| 2018-2019 | 2            | 0                | 2                      | 218            | 45                 | 5                    | 7                   | 275                      | -306                        | -31                      |
| Average   | 3            | 0                | 3                      | 276            | 85                 | 12                   | 5                   | 378                      | -284                        | 94                       |