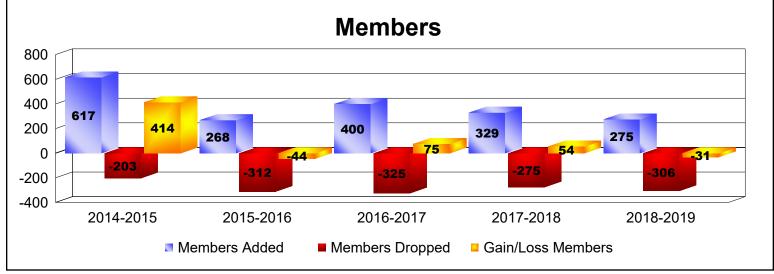

| Year      | New<br>Clubs | Dropped<br>Clubs | Gain/<br>Loss<br>Clubs | New<br>Members | Charter<br>Members | Reinstate<br>Members | Transfer<br>Members | Total<br>Member<br>Added | Total<br>Members<br>Dropped | Gain/<br>Loss<br>Members |
|-----------|--------------|------------------|------------------------|----------------|--------------------|----------------------|---------------------|--------------------------|-----------------------------|--------------------------|
| 2014-2015 | 4            | 0                | 4                      | 443            | 150                | 23                   | 1                   | 617                      | -203                        | 414                      |
| 2015-2016 | 2            | 0                | 2                      | 207            | 51                 | 7                    | 3                   | 268                      | -312                        | -44                      |
| 2016-2017 | 3            | -1               | 2                      | 285            | 101                | 7                    | 7                   | 400                      | -325                        | 75                       |
| 2017-2018 | 3            | 0                | 3                      | 229            | 78                 | 17                   | 5                   | 329                      | -275                        | 54                       |
| 2018-2019 | 2            | 0                | 2                      | 218            | 45                 | 5                    | 7                   | 275                      | -306                        | -31                      |
| Average   | 3            | 0                | 3                      | 276            | 85                 | 12                   | 5                   | 378                      | -284                        | 94                       |